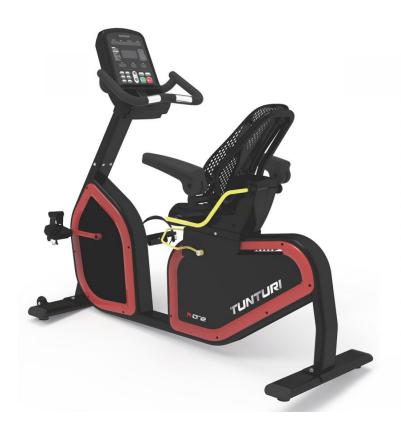

## R-ONE Recumbent Bike

## **Specifications**

- User-friendly console with keypad and scrolling LED window, multiple workout programs and unique heart rate zone programs
- Contoured and ventilated mesh seat back for improved comfort and enhanced air flow
- Wrap-around (coloured) seat adjustment handle for quick and easy seat adjustments.
- Seat can be adjusted backward & forward
- Perforated backrest angle can be adjusted as per user's comfort requirement
- Folded arm rest provide users with more comfortable use experience
- Easy to service shroud design allows for convenient maintenance
- Step-through design allows users to step on and off bike easily
- Maximum User Weight: 160 Kgs.