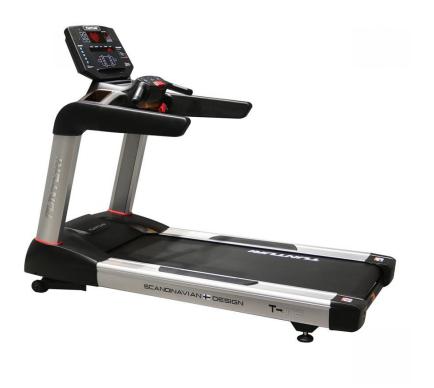

## **T-ONE** Commercial Treadmill

## **Specifications**

- AC driving system with adjustable variable frequency.
- 4.0 HP AC continuous (8.0 HP Peak) motor.
- 22" x 62" running surface.
- Speed 0.8~24 kmph.
- Precise incline control from -3~15%.
- Unique -3% declinable deck.
- Display : Dot matrix high-brightness LED workout profile window and independent control panel with touch sensor buttons.
- Direct speed & incline keys on the console.
- Programs : 6 preset program groups Goal x 3, HRC, Physical test x 3, program x 5, Training , Fat test.
- Extra heavy duty steel base with aluminium side rail.
- 8 pcs high density rubber elastomer cushioned deck gives user atmost comfort.
- Smart lubrication free deck PATENTED DESIGN
- 2PLY heavy commercial grade belt.
- Large sized twin cup holder with a built in tray.
- Emergency stop button.
- Sweat proof console design.
- Maximum user weight: 180 kg.