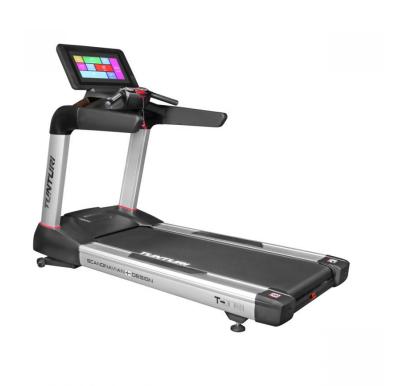

## T-ONEi Commercial Treadmill

## **Specifications**

- AC driving system with adjustable variable frequency.
- 4.0 HP AC continuous (8.0 HP Peak) motor.
- 22" x 62" running surface.
- Speed 0.8~24 kmph.
- Precise incline control from 0~15%.
- Display: 21.5" capacitive touch screen.
- Direct speed & incline keys on the console.
- Programs : multiple programs and virtual running experience.
- Extra heavy duty steel base with aluminium side rail.
- 8 pcs high density rubber elastomer cushioned deck gives user atmost comfort.
- Smart lubrication free deck PATENTED DESIGN
- 2PLY heavy commercial grade belt.
- Large sized twin cup holder with a built in tray.
- Emergency stop button.
- Sweat proof console design.
- Maximum user weight: 180 kg.