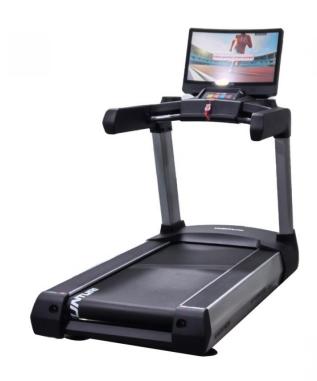

## **MARATHON Commercial Treadmill**

## **Specifications**

- AC driving system with adjustable variable frequency.
- 5.0 HP AC continuous (10.0 HP Peak) motor.
- 24" x 64" running surface.
- Speed 0.5~25 kmph.
- Precise incline control from 0~20%.
- Display: 27" curved tft (hd) display window
- Direct speed & incline keys on the console.
- Programs : 6 Real virtual mode, 3 Target mode. 5 Training mode, HRC mode
- Extra heavy duty steel base with aluminum side rail.
- Comes with Bluetooth connectivity for running apps like KINOMAP, ZWIFT & SPAX.
- 2.2mm Heavy commercial grade belt.
- Large sized twin cup holder with a built in tray.
- Emergency stop button.
- Sweat proof console design.
- Maximum user weight: 200 kg.