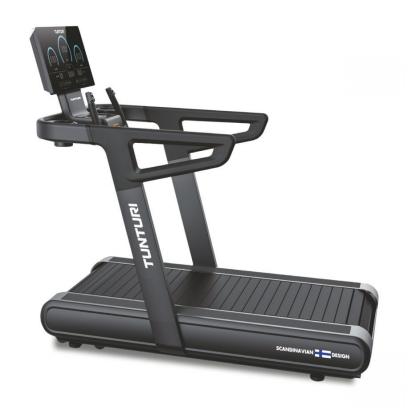

## TR-40 Slatmill

## **Specifications**

- 4.0 HP SERVO MOTOR.
- 22" x 63" running surface.
- Speed 1~22 kmph.
- Precise incline control from 0~15%.
- Ergonomic handle with hand pulse
- Display : LED Display With Training Parameters, Table Holder and Direct Bluetooth Connection.
- PROGRAMS: 1 quick start, 1 body fat / BMI, 3 user & 36 preset
- Comes with Bluetooth connectivity for running apps like KINOMAP & ZWIFT.
- Sled Resistance Training From 5 To 36 Sections Control.
- Manual Running Without Resistance.
- Under Manual Running Mode, Slope Angle Can Be Adjusted By Power Elevation.
- Different functions to choose from : warm-up, running, cool down & relax.
- Maximum user weight: 180 kg.