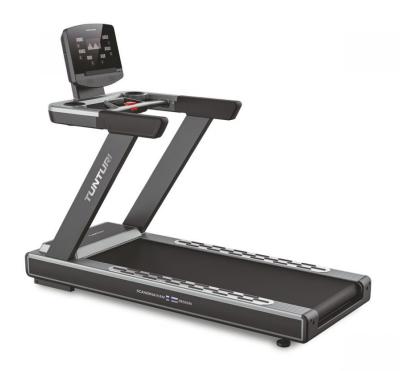

## TR-15 Commercial Treadmill

## Specifications

- AC driving system with adjustable variable frequency.
- 4.0 HP AC continuous (8.0 HP Peak) motor.
- 22" x 62" running surface.
- Speed 1~22 kmph.
- Precise incline control from 0~15%.
- Display : 7 windows white led Dot-matrix display.
- Side aluminum strip with non-slip rubber.
- Programs : 36 Pre-set 1manual 3 User's Manual.
- 6pcs high class suspension shock absorber.
- 2.2mm thick Diamond running 2 ply belt.
- Large sized twin cup holder with a built in tray.
- Emergency stop button.
- Sweat proof console design.
- Maximum user weight: 160 kg. Watch Video