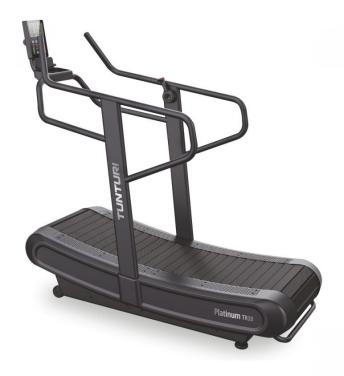

## TR-10 Curve Treadmill

## **Specifications**

- Innovative curved deck.
- Durable running belt made from 60 pcs plastic strips covered with aluminium clamps.
- Non motorized technology.
- Programs : 1 Time target, 1 Distance target, 1 Calorie target & 3 Heart rate target.
- LCD display with bluetooth connectivity.
- Display showing : distance, time, speed, pulse, calories & profile .
- Exercise description : run, power walk, lateral shuffle & low push.
- Manual brake resistance with 1-4 level intensity control.
- Extra wide and long running surface 19"x63".
- Comes with Bluetooth connectivity for running apps like KINOMAP & ZWIFT.
- Highly durable treadmill with low maintenance cost.
- Ideal for core strength & interval training.
- Long hand rails for maximum safety.
- Comes with phone & bottle holder.
- Maximum user weight 160 kg.
- <u>Watch Video</u>