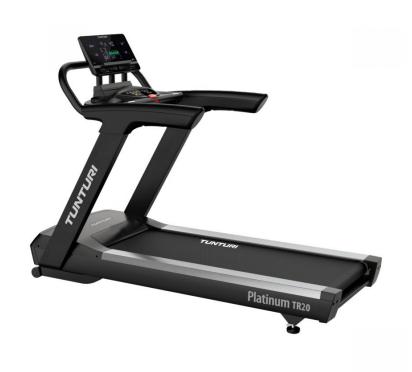

## TR-20 Commercial Treadmill

## **Specifications**

- AC driving system with adjustable variable frequency.
- 4.0 HP AC continuous (8.0 HP Peak) motor.
- 22" x 62" running surface.
- Speed 1~22 kmph.
- Precise incline control from 0~15%.
- Display: 10" LED/LCD backlight monitor with control buttons for speed & incline & and overview of all parameters.
- Programs: 1 Quick start, 1 Time target, 1 Distance target, 1 Calorie target, 1 Body fat / BMI, 3 Heart rate target, 3 User programs & 36 Preset programs.
- Comes with Bluetooth connectivity for running apps like KINOMAP & ZWIFT.
- Extra heavy duty steel base with aluminum side rail.
- T-FLEX shock absorbing running deck.
- 2.2mm thick Diamond running 2 ply belt.
- Large sized twin cup holder with a built in tray.
- Emergency stop button.
- Sweat proof console design.
- Maximum user weight: 165 kg. Watch Video