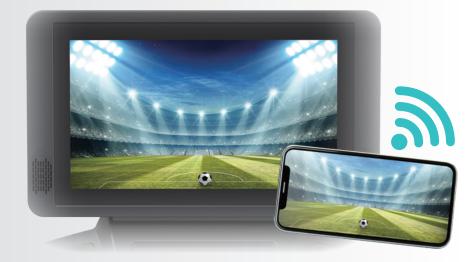

## Full-screen smart mirroring, enjoy video and audio smoothly

Smart mirroring is an advanced capability that you can easily project your smartphone or tablet screen on the HD screen console of fitness equipment to watch videos.