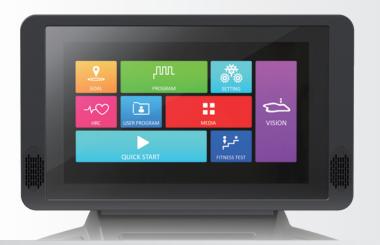

# 21.5" Delicate craftsmanship, flash your vision

16:9 golden ratio with 1080p HD TFT-LCD, paired with the newest technologies, more precise multi-touch user interfaces providing the high efficiency and abundant entertainment when you workout.

# Human-based user interface showing workout data clearly

User interface is designed in simple terms and deliver incredibly detailed performance feedback in real-time, you can easily review to make better decisions for suitable training program to reach your workout target.