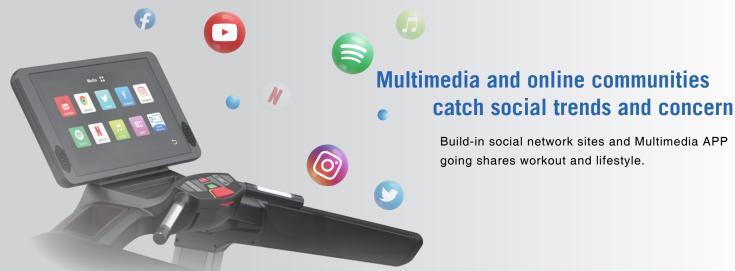

Build-in social network sites and Multimedia APP

## Interactive workout APP playing / having fun with people of the same hobby

Provide outstanding running experience with more entertainment with the smart devices which make an excellent workout companion to help you get healthy and stay fit even if you are indoor not go out.

### **INTERNET BUILD-IN**

YouTube, Twitter, Instagram, NETFLIX, VIDEO, Chrome, Facebook, Spotify, MUSIC. etc