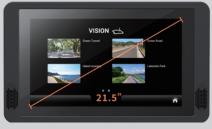

# 21.5" Delicate craftsmanship, flash your vision

16:9 golden ratio with 1080p HD TFT-LCD, paired with the newest technologies, more precise multi-touch user interfaces providing the high efficiency and abundant entertainment when you workout.

# Human-based user interface showing workout data clearly

User interface is designed in simple terms and deliver incredibly detailed performance feedback in real-time, you can easily review to make better decisions for suitable training program to reach your workout target.